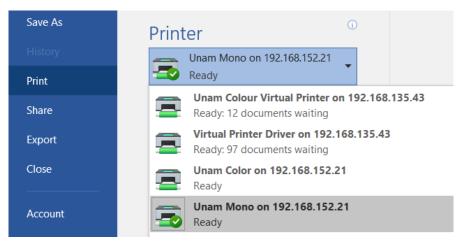

## PRINTING

You should send a document that you would like to print from your computer by choosing **Unam Color on 192.168...** or **Unam Mono on 192.168...** for black and white.

**STEP 1:** Enter the username and password then login