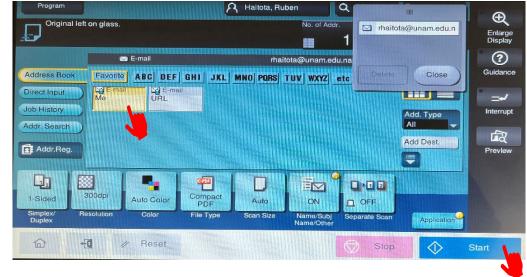

**STEP 3:** Select scanning method screen comes up below and tap the E-mail (Me) button linked to your email address then press start. Step 4: Press Logout Icon from the screen

STEP 4: Press Logout Icon from the screen