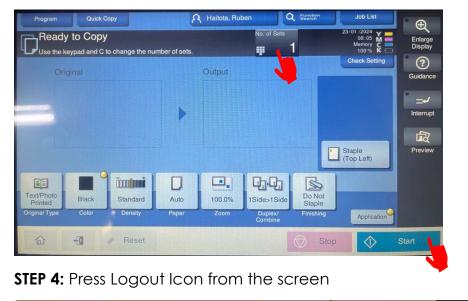

>Guidan                       |
| Invoice INV-1884.pdf | Job Details >>                                  |
| Invoice-997671.pdf   | Job Details ()                                  |
|                      | Provid                                          |
|                      |                                                 |
| List Update          | Reset Select All                                |
|                      | Delete                                          |
|                      |                                                 |

**STEP 3**: Touch the Logout button to log out.



## PHOTOCOPYING

STEP 1: Enter your Username and password







**STEP 3:** Press icon Color to select Black & white or colour then indicate the number of copies you need then Press Start.





## **SCANNING**

STEP 1: Enter the username and password then login



**STEP 2:** A user can start by tapping the Scan button

| Select f | unction to | o use.         |   | Disp. Warning |                  |    |
|----------|------------|----------------|---|---------------|------------------|----|
| Сору     |            | Scan           | D | User Box      | Sound<br>Setting | 1) |
|          |            | Basic<br>Style | P | MarketPlace   | Address<br>book  |    |
|          | 4          |                |   | Release Job   | Utility          | ø  |

**STEP 3:** Select scanning method screen comes up below and tap the E-mail (Me) button linked to your email address then press start. Step 4: Press Logout Icon from the screen



STEP 4: Press Logout Icon from the screen