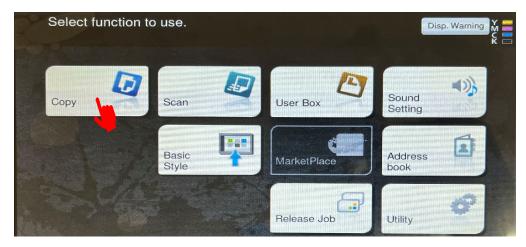

## **SCANNING**

STEP 1: Enter the username and password then login

**STEP 2:** A user can start by tapping the Scan button

| Select f | unction to | o use.         |   | Disp. Warning |                  |    |
|----------|------------|----------------|---|---------------|------------------|----|
| Сору     |            | Scan           | D | User Box      | Sound<br>Setting | 1) |
|          |            | Basic<br>Style | P | MarketPlace   | Address<br>book  |    |
|          | 4          |                |   | Release Job   | Utility          | ø  |