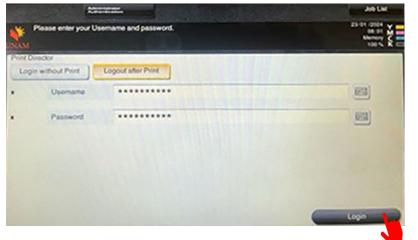

## PRINTING

You should send a document that you would like to print from your computer by choosing **Unam Color on 192.168...** or **Unam Mono on 192.168...** for black and white.

**STEP 1:** Enter the username and password then login

## PHOTOCOPYING

STEP 1: Enter your Username and password

**STEP 3:** Press icon Color to select Black & white or colour then indicate the number of copies you need then Press Start.

## **SCANNING**

STEP 1: Enter the username and password then login

**STEP 2:** A user can start by tapping the Scan button

| Select f | unction to | o use.         |   | Disp. Warning |                  |    |
|----------|------------|----------------|---|---------------|------------------|----|
| Сору     |            | Scan           | D | User Box      | Sound<br>Setting | 1) |
|          |            | Basic<br>Style | P | MarketPlace   | Address<br>book  |    |
|          | 4          |                |   | Release Job   | Utility          | ø  |