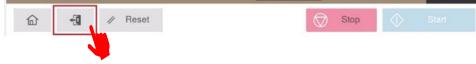

## PRINTING

You should send a document that you would like to print from your computer by choosing **Unam Color on 192.168...** or **Unam Mono on 192.168...** for black and white.

**STEP 1:** Enter the username and password then login

| * | Please enter your Ut | 20-01 (2014<br>23-01 (2014<br>Minuty) 5 |          |
|---|----------------------|-----------------------------------------|----------|
|   | in without Print     |                                         |          |
|   | Usemame              |                                         |          |
|   | Password             |                                         | <b>E</b> |
|   |                      |                                         |          |
|   |                      |                                         |          |
|   |                      |                                         |          |
|   |                      |                                         | Logn     |